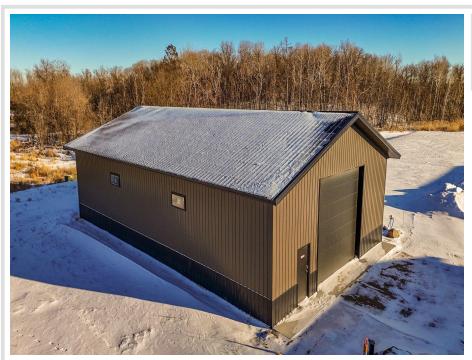

## **Description:**

This Unit is in the process of being built. SATISFY YOUR STORAGE NEEDS TODAY! These individually built storage buildings come in 2 sizes (40 X 64 and 32 X 64) and are available for your purchase and use now with several more to be built. Featuring a 14 foot high and 16 foot wide insulated door with opener for ease of access. Additional features: vaulted ceiling, 200 Amp electrical service panel, 3 foot walk door with keypad deadbolt and a 3 foot full width apron.