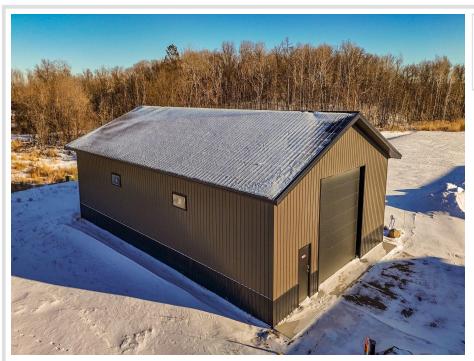

## **Description:**

This Unit is in the process of being built. SATISFY YOUR STORAGE NEEDS TODAY! These individually built storage buildings come in 2 sizes (40 X 64 and 32 X 64) and are available for your purchase and use now with several more to be built. Featuring a 14 foot high and 16 foot wide insulated door with opener for ease of access. Additional features: vaulted ceiling, 200 Amp electrical service panel, 3 foot walk door with keypad deadbolt and a 3 foot full width apron.