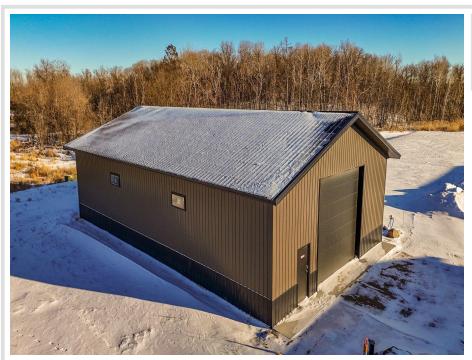

## **Description:**

This Unit is in the process of being built. SATISFY YOUR STORAGE NEEDS TODAY! These individually built storage buildings come in 2 sizes (40 X 64 and 32 X 64) and are available for your purchase and use now with several more to be built. Featuring a 14 foot high and 16 foot wide insulated door with opener for ease of access. Additional features: vaulted ceiling, 200 Amp electrical service panel, 3 foot walk door with keypad deadbolt and a 3 foot full width apron.