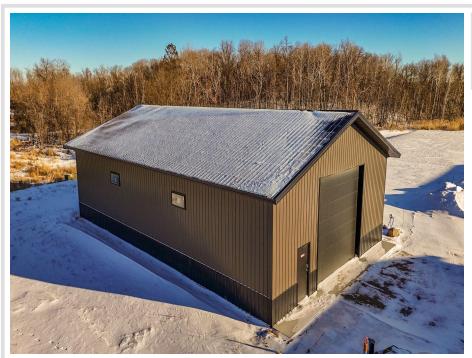

## **Description:**

This Unit is in the process of being built. SATISFY YOUR STORAGE NEEDS TODAY! These individually built storage buildings come in 2 sizes (40 X 64 and 32 X 64) and are available for your purchase and use now with several more to be built. Featuring a 14 foot high and 16 foot wide insulated door with opener for ease of access. Additional features: vaulted ceiling, 200 Amp electrical service panel, 3 foot walk door with keypad deadbolt and a 3 foot full width apron.