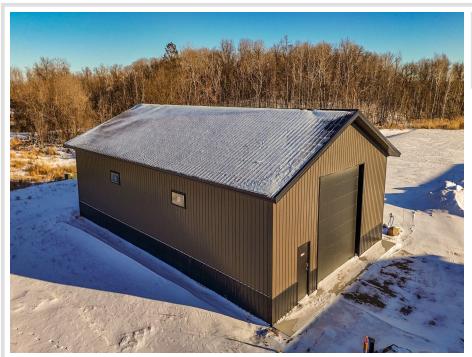

## **Description:**

This Unit is in the process of being built. SATISFY YOUR STORAGE NEEDS TODAY! These individually built storage buildings come in 2 sizes (40 X 64 and 32 X 64) and are available for your purchase and use now with several more to be built. Featuring a 14 foot high and 16 foot wide insulated door with opener for ease of access. Additional features: vaulted ceiling, 200 Amp electrical service panel, 3 foot walk door with keypad deadbolt and a 3 foot full width apron.