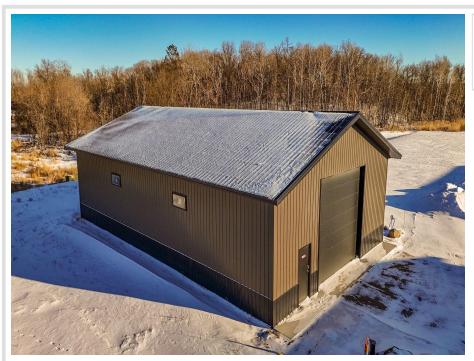

## **Description:**

This Unit is in the process of being built. SATISFY YOUR STORAGE NEEDS TODAY! These individually built storage buildings come in 2 sizes (40 X 64 and 32 X 64) and are available for your purchase and use now with several more to be built. Featuring a 14 foot high and 16 foot wide insulated door with opener for ease of access. Additional features: vaulted ceiling, 200 Amp electrical service panel, 3 foot walk door with keypad deadbolt and a 3 foot full width apron.