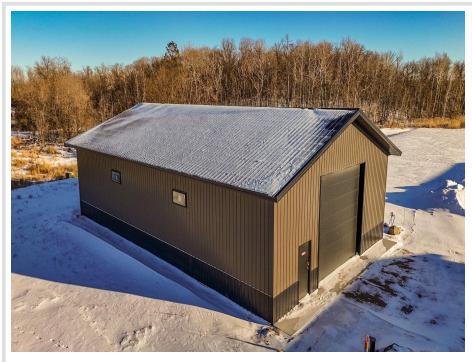

## **Description:**

This Unit is in the process of being built. SATISFY YOUR STORAGE NEEDS TODAY! These individually built storage buildings come in 2 sizes (40 X 64 and 32 X 64) and are available for your purchase and use now with several more to be built. Featuring a 14 foot high and 16 foot wide insulated door with opener for ease of access. Additional features: vaulted ceiling, 200 Amp electrical service panel, 3 foot walk door with keypad deadbolt and a 3 foot full width apron.