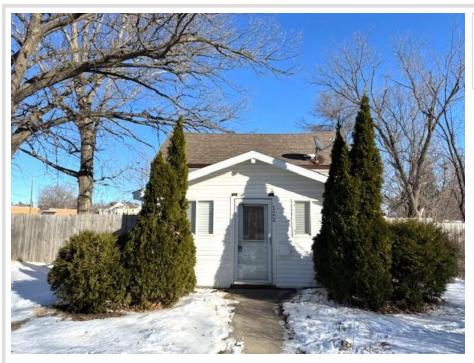

MLS 6654055 Residential

\$109,900

908 sq ft 2 bedrooms 1 baths

122 Dayton Avenue Wadena MN 56482

Status: Active

## **Description:**

Location matters and this renovated 2 bed 1 bath home located near downtown Wadena and across from the Wadena Elementary School checks that box! This home is move in ready and features newer flooring, main floor bedroom, large main full bath, a completely fenced in backyard and so much more. Take a look today.