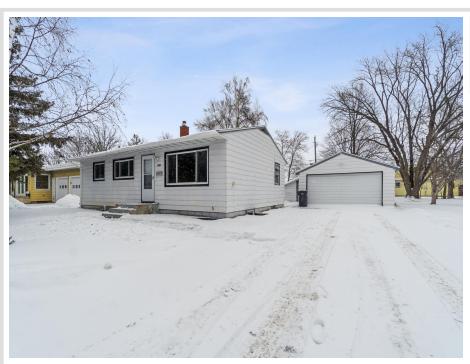

MLS 6654511 Residential

\$189,900

1,872 sq ft 4 bedrooms 2 baths

1702 Irvine Avenue Bemidji MN 56601

Status: Active

## **Description:**

This move-in ready 4-bedroom, 2-bathroom home is a perfect blend of comfort and convenience. Freshly painted throughout. The spacious layout offers ample storage in the home and the double detached garage provides extra space for storage and vehicles. The backyard offers privacy and room to play or entertain. This home is conveniently located just minutes for all the amenities.

## **Additional Details:**

Year Built 1960 Lot Acres 0.21 75x123 Lot Dimensions Garage Stalls School District 31 Taxes \$2,238 Taxes with Assessments \$2,238 2024 Tax Year