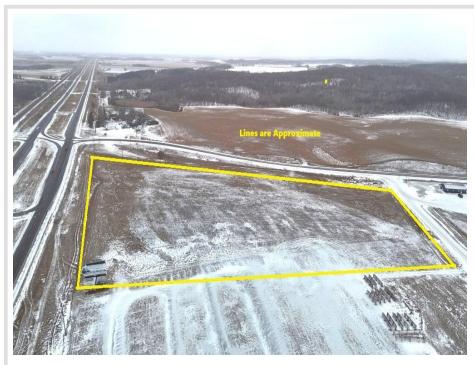

## **Description:**

Prime commercial property! Located along U.S. Hwy 10 and Co Hwy 60 between Frazee and Perham. 10.21 total acres ready for your new venture. Easy access, nice lot, and huge exposure! This is a great building location for most any business and an excellent investment opportunity. Located only 6 miles from Perham, Frazee, and Vergas. Listing includes two parcels bordering each other.

### **Driving Directions:**

Located at the intersection of U.S. Hwy 10 and Co. Hwy 60 between Frazee and Perham.

Listed By: Counselor Realty Detroit Lakes

Affinity Real Estate Inc. participates in the Regional Multiple Listing Service of Minnesota, Inc Broker Reciprocity (sm) program, allowing us to display other broker's listings on our website. All properties are subject to prior sale, change or withdrawal.