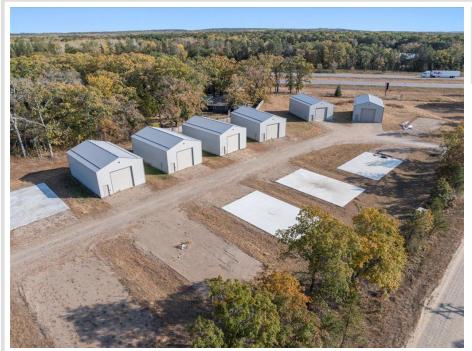

## **Description:**

Excellent opportunity to find affordable owned storage without costly overhead. Extremely easy exit and entry just off of HWY 371. South-pick up your toys on the way North and drop off when headed South. This community is gated, and each owner will have a code for entry. All units are 30'x 48', with 16' high side walls, 14x14 garage doors, and polished floating slabs. Each slab is 4" and has a thickened edge. Included is basic electrical with a panel, outlets, lights, and outlet for a garage door opener. If one chooses, they can insulate and heat their individual unit. Each unit is metered so one can heat with electricity, or they can have a small propane tank set behind the building. Small annual dues cover snow removal, gravel road maintenance, reserves for gate repair, and misc. Owner is a licensed real estate agent in the state of MN.