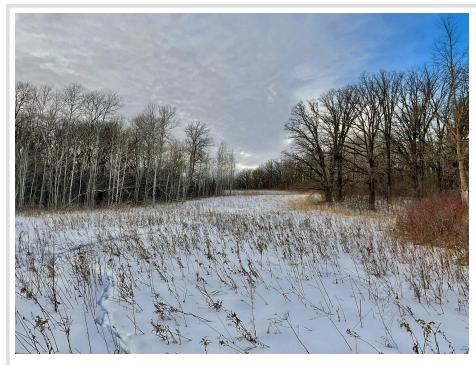

### **Description:**

40-Acre country escape and hunting property with prime building sites that promise epic views and breathtaking sunsets. Great mix of open ground, timber, hills, edge, and a touch of water. Thriving deer population with options for small game, upland birds, and waterfowl. What might score as the #2 all time non-typical Whitetail Deer in MN was harvested within 1 mile of this property in 2024. Scoring estimates are 230+ inches. Preferred east access. Predictable bedding with classic pinch points. One food plot was established with room to add more. Ag fields adjacent to the west and northwest. Mature Aspen, Oak, Ash, and Basswood if a harvest is in your interest. Excellent cell service for cell cameras and to connect for remote work. Power available at the road. Build your dream home or cabin, enjoy a hunter's paradise, and enjoy the beauty of the countryside - don't miss this opportunity. 10 miles to Mahnomen, 31 miles to Itasca State Park, 40 miles to Detroit Lakes.