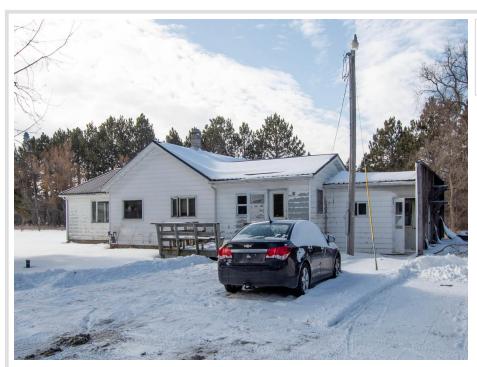

MLS 6654968 Residential

\$159,900

1,972 sq ft

4 bedrooms

1 baths

2325 Roosevelt Road Bemidji MN 56601

Status: Pending

## **Description:**

Looking for a project with endless possibilities? This 4-bedroom, 1-bath home sits on over 8 acres of prime land just a short drive from town! This home offers an unfinished basement boast tons of potential, featuring a classic layout that just needs a little TLC to make it your own. Whether you're an experienced DIYer or looking to invest in a property with big upside, this is your chance to create your dream home.

The sprawling 8+ acres provide ample space for outdoor activities, gardening, or even expansion. It's the perfect blend of country living with easy access to all the conveniences of town. Don't miss out on this opportunity to transform this property into your dream home! Call today to schedule a showing.