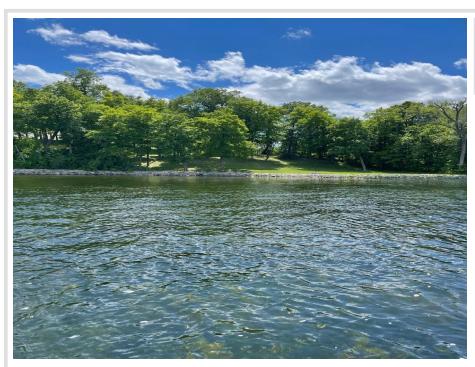

## **Description:**

Great building lot available on the quiet SE corner of Big Pelican Lake. This lot comes equipped with 2 outbuildings, a 36x24 3 stall garage and a 40x20 2 stall heated shop. Head down to the shore line to find a hard sandy bottom for excellent swimming and the gradual elevation makes for amazing lake views. Mature trees give just the right amount of shade and privacy.