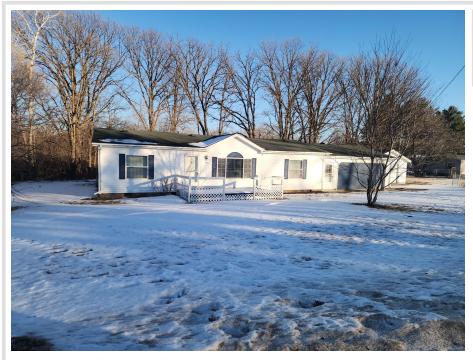

# \$179,900

1,344 sq ft 3 bedrooms 2 baths

410 Jefferson Avenue Sebeka MN 56477

Status: Active

### **Description:**

RE DECORATED......will be move in ready, fenced yard, concrete slab for basketball court. 3 bedrooms,master bedroom bath. Main level laundry. 2car attached garage. Single car detached garage, Bunk house with kitchen area for entertaining.