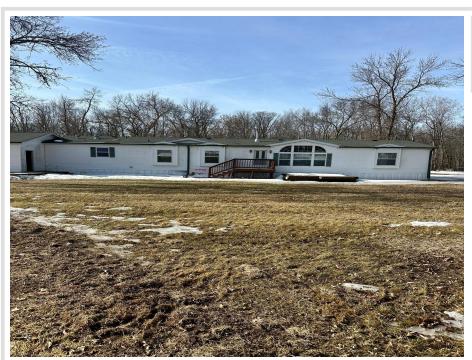

## **Description:**

Escape to the countryside with this beautiful 3-bedroom, 3-bathroom manufactured home nestled on almost 40 acres of serene land just outside of Sebeka, MN. Whether you're looking for a peaceful homestead, a hobby farm, or a recreational getaway, this property offers endless possibilities! Inside, you'll find a spacious and functional layout, featuring a large kitchen with ample cabinet space, a cozy living room, and a primary suite with a private bath. The additional bedrooms and bathrooms provide plenty of room for family, guests, or a home office. Outside, the expansive acreage offers a mix of open space and wooded areas, perfect for hunting, farming, or simply enjoying nature. Large Pole shed for extra storage! Home is being sold AS-IS.