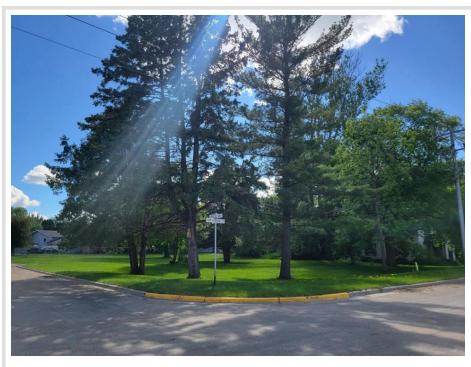

MLS 6655700 Land

\$22,000

0.34 Acres Raw Land

104 Frazee Avenue New York Mills MN 56567

Status: Active

## **Description:**

Great opportunity to build in New York Mills. This corner lot provides a great location in town. The lot is 100x150 giving plenty of space to start building.

## Additional Details:

Lot Acres 0.34 Lot Dimensions 100x150 School District 553 Taxes \$206 Taxes with Assessments \$206 Tax Year 2025