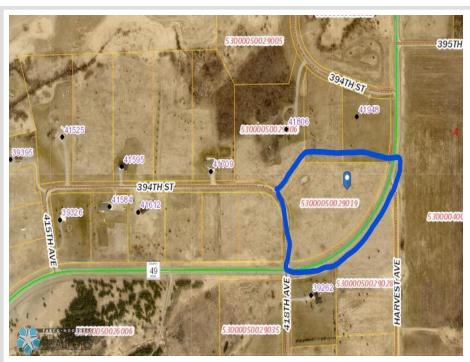

## **Description:**

Ready to Build! Beautiful level lot of 6.71 Acres next to Lake Marion, south of Perham MN. Electrical Box is located on the property.

## **Additional Details:**

Lot Acres6.71Lot DimensionsirregularSchool District549Taxes\$198Taxes with Assessments\$198Tax Year2024

## **Driving Directions:**

Travel to Perham on hwy10, turn south on 78, W on 108 and South on county 49. Close to Marion Lake.

Listed By: RE/MAX Legacy Realty

Affinity Real Estate Inc. participates in the Regional Multiple Listing Service of Minnesota, Inc Broker Reciprocity (sm) program, allowing us to display other broker's listings on our website. All properties are subject to prior sale, change or withdrawal.