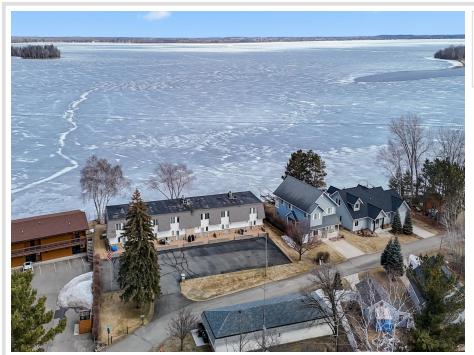

MLS 6655973 Lake Home

\$625,000

1,584 sq ft 3 bedrooms 3 baths

29886 Sand Beach Drive Pequot Lakes MN 56472

Waterfront: Pelican

Status: Active

## **Description:**

Live a carefree lake lifestyle! This beautifully renovated 3-bed, 3-bath condo situated at the water's edge on Pelican Lake in Breezy Point is your gateway to relaxation & recreation. Imagine days spent at arguably the best of sand beaches in the area, golfing world class courses or partaking in Pelican Lake's legendary fishing & boating all while the Association manages this perfectly maintained property. Evenings find yourself enjoying the restaurants or nighttime entertainment of Breezy Point Resort. Pride of ownership shows through an extensive renovation completed including complete kitchen & bathroom remodels, new flooring, car-siding walls, laundry room, all new appliances, light fixtures, electrical, mechanical including zoned furnace & a/c, RO drinking water tap in kitchen, and crawl space. A 1-stall garage offers convenient storage for lake toys or your golf cart. Units in this small 6-unit Association don't become available often. Don't miss out on this rare opportunity!