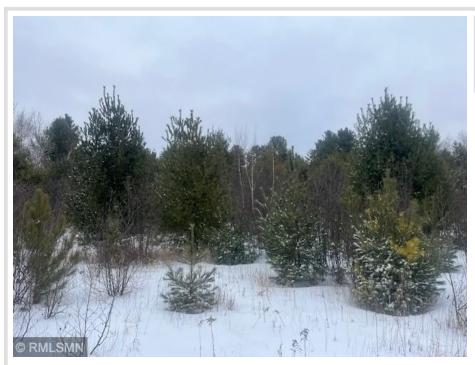

## **Description:**

Tract 1 is 4.2 acres, nicely wooded. Sets in the midst of the Chippewa National Forest (see map in pictures) No minimum size cabin or home and pole sheds are welcome. 15 min to Walker, 10 min to excellent Leech Lake boat landing with plenty of parking, 5 min to Charlies Up North and 5 min to Northern Lights Casino. Fish, hunt, 4-wheel, snowmobile, explore the Chippewa National Forest. \$45,000