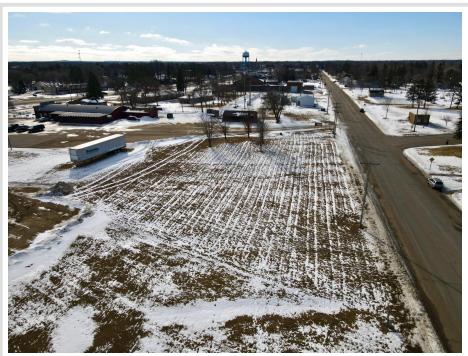

MLS 6656181 Land

\$41,000

0.89 Acres Raw Land

xxx 1st Street Wadena MN 56482

Status: Active

## **Description:**

Unlock the potential of this ideally located commercial lot, perfect for your next business venture! Situated in a high-traffic area, this small but versatile parcel offers excellent visibility from hwy 71 and easy access. Whether you're looking to build a retail storefront, office space, or a small service-based business, this property is ready to be developed to meet your needs.