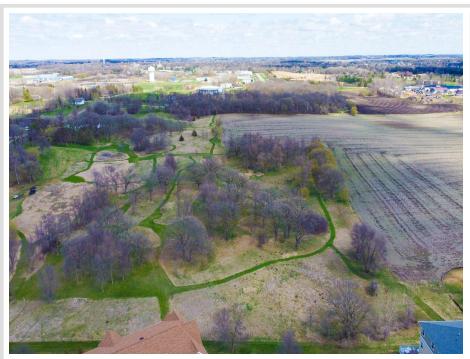

## **Description:**

This prime 36 acre property in Fergus Falls sits directly in the path of progress, surrounded by established multi-family housing and commercial developments, making it a rare investment opportunity. The gently rolling landscape offers unlimited potential for a variety of uses, including homes, multi-family residential, or commercial development. Its strategic location near I-94 ensures easy access to Fargo/Moorhead or the Twin Cities. The property's proximity to local amenities, employment centers, and growing infrastructure further enhances its appeal, presenting endless possibilities for developers looking to capitalize on this dynamic market.