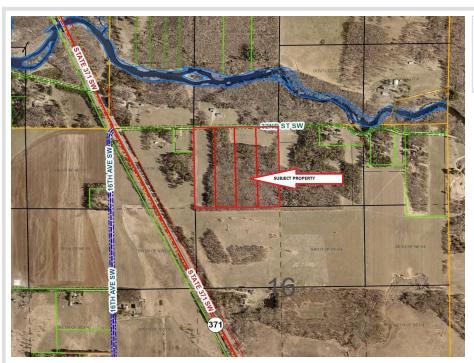

## **Description:**

Take your "pick of the litter" from these four prime 10 acre building sites located just 2 miles from city amenities. Three of the parcels are nicely timbered and the fourth has primarily open ground with minimal tree coverage. The lots are all surveyed with electric available on the township road. Put your building plans together and take advantage of these idyllic tracts.

## **Driving Directions:**

FROM PINE RIVER, 2 MILES SOUTH ON HWY, 371 THEN LEFT ON 32ND ST. SW FOR 3 MILES PARCEL ON RIGHT.

Listed By: Heartland Real Estate

Affinity Real Estate Inc. participates in the Regional Multiple Listing Service of Minnesota, Inc Broker Reciprocity (sm) program, allowing us to display other broker's listings on our website. All properties are subject to prior sale, change or withdrawal.