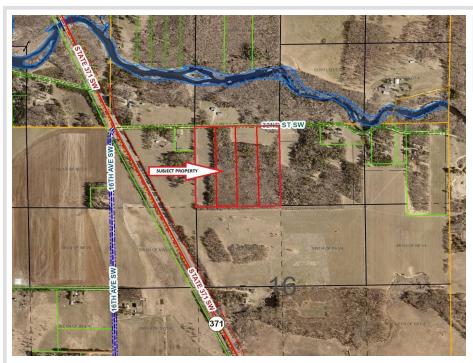

## Description:

Take your "pick of the litter" from these four prime 10 acre building sites located just 2 miles from city amenities. Three of the parcels are nicely timbered and the fourth has primarily open ground with minimal tree coverage. The lots are all surveyed with electric available on the township road. Put your building plans together and take advantage of these idyllic tracts.

## **Driving Directions:**

FROM PINE RIVER, 2 MILES SOUTH ON HWY, 371 THEN LEFT ON 32ND ST. SW FOR 3 MILES PARCEL ON RIGHT.

Listed By: Heartland Real Estate

Affinity Real Estate Inc. participates in the Regional Multiple Listing Service of Minnesota, Inc Broker Reciprocity (sm) program, allowing us to display other broker's listings on our website. All properties are subject to prior sale, change or withdrawal.