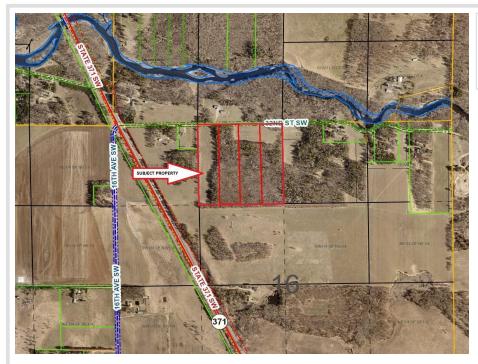

## **Description:**

Take your "pick of the litter" from these four prime 10 acre building sites located just 2 miles from city amenities. Three of the parcels are nicely timbered and the fourth has primarily open ground with minimal tree coverage. The lots are all surveyed with electric available on the township road. Put your building plans together and take advantage of these idyllic tracts.

#### **Driving Directions:**

FROM PINE RIVER, 2 MILES SOUTH ON HWY. 371 THEN LEFT ON 32ND ST. SW FOR 3 MILES PARCEL ON RIGHT.

Listed By: Heartland Real Estate

Affinity Real Estate Inc. participates in the Regional Multiple Listing Service of Minnesota, Inc Broker Reciprocity (sm) program, allowing us to display other broker's listings on our website. All properties are subject to prior sale, change or withdrawal.