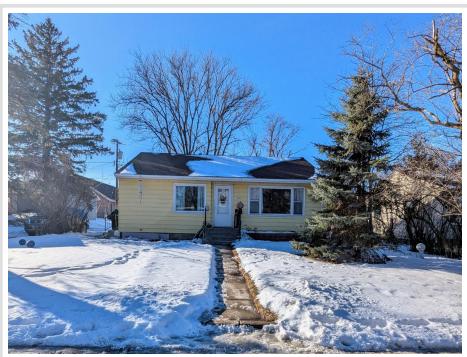

MLS 6656916 Residential

\$179,500

660 sq ft 3 bedrooms 2 baths

1805 America Court Bemidji MN 56601

Status: Pending

## **Description:**

This home contains a lot of charm! Located close to J.W. Smith elementary school and right off of Irvine Avenue. All 3 bedrooms are on the main level. The kitchen and living room are an open space convenient for interacting while cooking meals. The basement area is partially finished with open area for you to finish as you wish. A 2 stall detached garage is located behind the home.