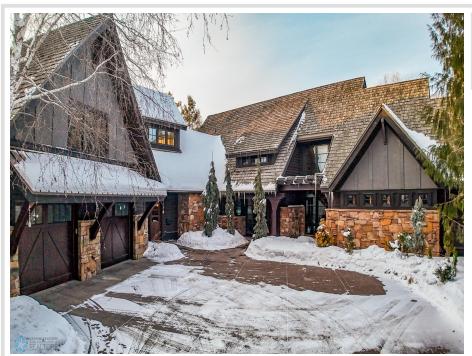

## **Description:**

Immaculate one-of-a-kind residence on 107 feet of pristine, level sand beach along the serene south shore of Lake Melissa. This timeless masterpiece showcases unparalleled craftsmanship, with thoughtful details woven into every corner. Rich, authentic Tobacco Barn wood floors and a striking Montana Moss Rock accent wall with fireplace create a warm, inviting ambiance, while floor-to-ceiling windows bathe the space in natural light and offer breathtaking lake views, all framed by robust native pine timbers. The expansive primary suite provides a private retreat, complemented by separate upper-level living areas with their own en-suite accommodations and spectacular lake views. One of the favorite rooms is the cozy sunroom, with heated floors and a real wood-burning fireplace that adds a touch of charming elegance. The grounds have been extensively landscaped with privacy in mind and front and rear patios to enjoy all this property has to offer. This home is a sophisticated yet a comfortable blend of beauty and enduring style. Opportunity Knocks!