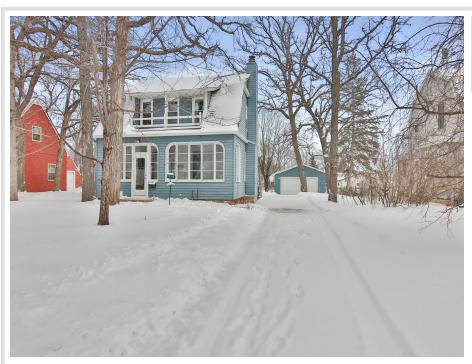

MLS 6657176 Residential

\$319,900

1,552 sq ft 3 bedrooms 2 baths

1241 Minnesota Avenue Detroit Lakes MN 56501

Status: Active

## **Description:**

Picture yourself in this well maintained three bedroom two bath home with updated windows and steel siding on Minnesota Ave in Detroit Lakes. Located one block from the City beach and close to the parks, schools and shopping. Kitchen has been tastefully updated as well as both bathrooms. Main floor offers a relaxing living room with wood burning fireplace and hardwood floors. Dining room overlooks the kitchen and the back entry. Upper level holds three bedrooms, a 3/4 bath and a bonus room that leads to back deck. The lower level has the laundry, work shop area and plenty of storage. The two stall garage and concrete driveway and back alley are a nice bonus!