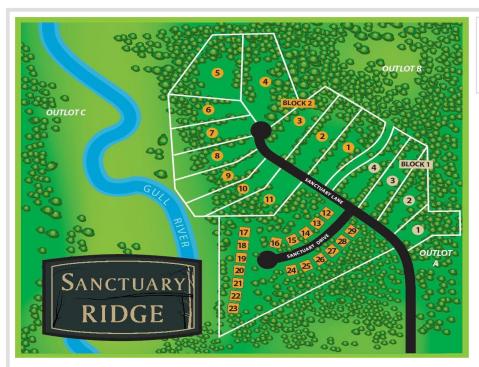

## **Description:**

Sanctuary Ridge is the Brainerd Lakes Area's newest neighborhood, and is officially open for business. Choose from 15 wooded lots, several with impressive views of the Gull River. You'll love the private location, nestled in the forest, yet minutes from the conveniences of Baxter. If outdoor recreation is what you're looking for, that's right out your back door. Also located just minutes from world class golf, fishing, fine dining, and everything else that comes with living in the Brainerd Lakes Area. Come take a look today and secure your spot in Sanctuary Ridge!

## **Additional Details:**

2.53 Lot Acres

Lot Dimensions 177x604x184x597

School District 181 Taxes \$290 Taxes with Assessments \$290 Tax Year 2025