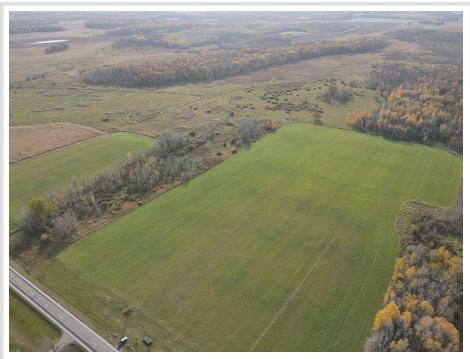

## **Description:**

40 acres of vacant land with direct frontage on Minnesota State Highway 210.

23 of the 40 acres are income-producing tillable acres.

The property has two dwelling rights.

## **Additional Details:**

Lot Acres 40

Lot Dimensions 1320 x 1320

School District 2170
Taxes \$756
Taxes with Assessments \$756
Tax Year 2024