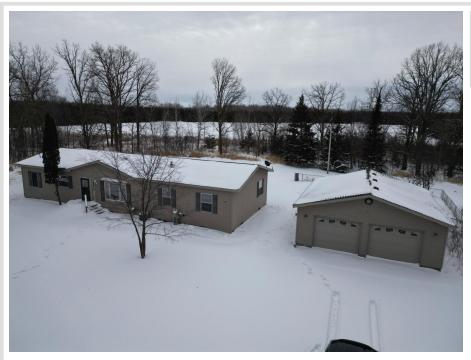

# \$110,000

1,768 sq ft 3 bedrooms 2 baths

63884 County Highway 68 Wadena MN 56482

Status: Pending

## **Description:**

Located just southwest of Sebeka, do not miss out on this 3-bedroom, 2-bath year-round home on a beautiful wooded 8-acre lot. Schedule a showing today! This property is lender-owned and being sold "as is".