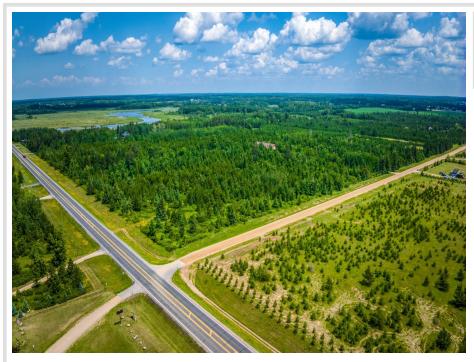

### **Description:**

5 buildable parcels totaling 13 acres in a great location north of Bemidji on Cardinal Rd. Heavily wooded. Four 2-acre lots and one 5-acre lot. Paved road frontage.

#### **Driving Directions:**

West on Hwy 2, right on Cardinal Rd NW. Lots on corner of Cartway Rd & Cardinal Rd.

Listed By: Century 21 Dickinson

Affinity Real Estate Inc. participates in the Regional Multiple Listing Service of Minnesota, Inc Broker Reciprocity (sm) program, allowing us to display other broker's listings on our website. All properties are subject to prior sale, change or withdrawal.