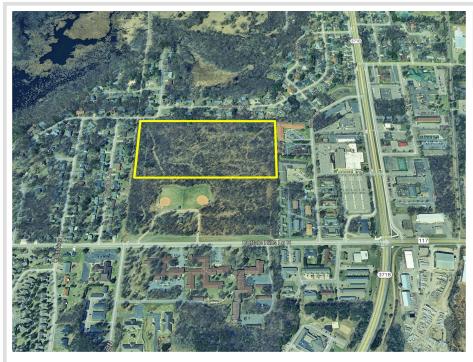

# **Description:**

Discover 20 acres of beautiful, forested land with potential for residential development. Currently zoned as parkland, this property offers an excellent opportunity for re-zoning to meet the growing demand for housing in the area. Potential residential development opportunities include single-family homes, multi-family units and senior housing communities. Whether you're an investor or a developer, this property combines an ideal location with the versatility to create something truly special. Located next to Buffalo Hills Park, its proximity to major amenities and tranquil forested setting make it a rare find in the Brainerd area. Don't miss this chance to bring your vision to life.

# Driving Directions:

From the stoplight intersection of Business Hwy 371 and Buffalo Hills Lane in Brainerd - West on Buffalo Hills Lane - North on Graydon Ave - Then East on Graydon Ave to the NW corner of the property