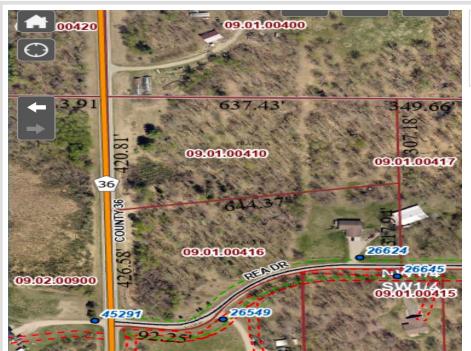

## **Additional Details:**

Lot Acres 5.33

Lot Dimensions 420x638x307x644

School District 31 Taxes \$172 Taxes with Assessments \$172 Tax Year 2024

## **Driving Directions:**

south on County 36 from Nary. Just north of Rea Dr

Listed By: 218 Real Estate

Affinity Real Estate Inc. participates in the Regional Multiple Listing Service of Minnesota, Inc Broker Reciprocity (sm) program, allowing us to display other broker's listings on our website. All properties are subject to prior sale, change or withdrawal.