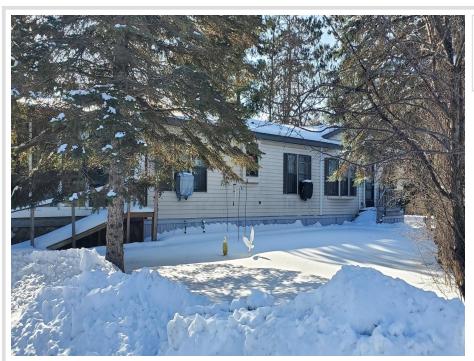

MLS 6658322 Residential

\$180,000

2,144 sq ft 4 bedrooms 3 baths

2028 Roosevelt Road Bemidji MN 56601

Status: Closed

## **Description:**

Welcome to this spacious 2,100+ sq ft home featuring 3+ bedrooms and 3 baths, set on a beautifully wooded lot just outside the city limits. This property includes a double attached garage and a sizable 25x40 quonset shed with a concrete floor, perfect for storage or projects.

Inside, you'll find a large kitchen equipped with updated appliances, complemented by two inviting dining areas and a bright living room — ideal for relaxation or entertaining. Additionally, the home boasts two cozy family rooms, offering plenty of space for everyone. Don't miss out on this fantastic opportunity!