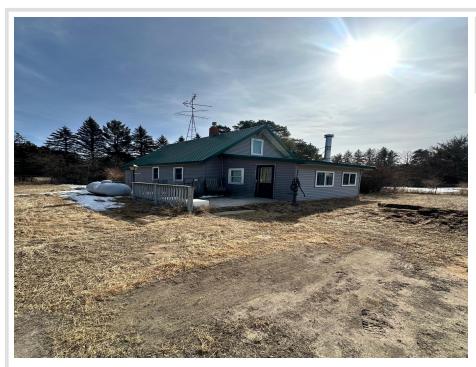

MLS 6658399 Residential

\$199,900

1,160 sq ft 2 bedrooms 1 baths

35059 Huntersville Road Sebeka MN 56477

Status: Pending

## **Description:**

Looking for the perfect hobby farm? This cozy 2-bedroom, 1-bath home sits on 40 beautiful acres and comes with multiple outbuildings, making it ideal for farming, livestock, or simply enjoying country living. Located in a peaceful setting yet within reach of nearby towns, this property is perfect for those looking to start a hobby farm, homestead, or country retreat. Opportunities like this don't come often! Home is being sold AS-IS!