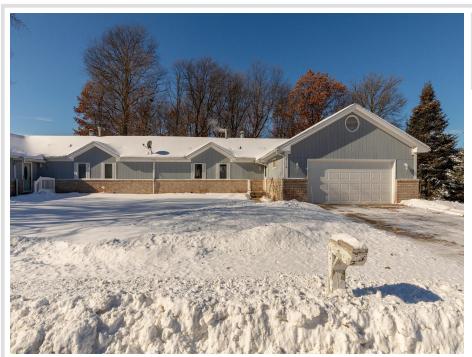

MLS 6658432 Residential

\$229,900

1,448 sq ft 2 bedrooms 3 baths

2112 Spruce Drive Brainerd MN 56401

Status: Pending

## **Description:**

Great home with main level large bedrooms and bathrooms and a fully unfinished basement for additional space. Close to town and medical. Let the association take care of your lawn and snow removal. Enjoy sitting on your deck in your great backyard. Association fees are paid bi annually

## **Additional Details:**

Year Built 1988 Lot Acres 0.33

Lot Dimensions 105x101x+55x65

Garage Stalls 2 School District 181 Taxes \$2.562 Taxes with Assessments \$2.562 Tax Year 2024