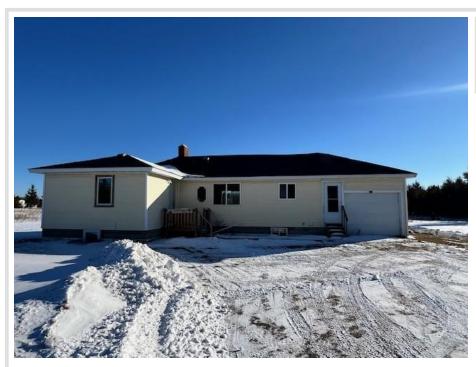

MLS 6659008 Residential

\$189,900

2,064 sq ft 4 bedrooms 2 baths

7605 Balsam Road Bemidji MN 56601

Status: Active

## **Description:**

Check out this 4 bed 2 bath home in great location only minutes from town and few miles from Bemidji's airport area. This home has lots of potential and offers a nice setting.

Flooring and paint would completely change this home and offer great equity potential. Book your showing today!