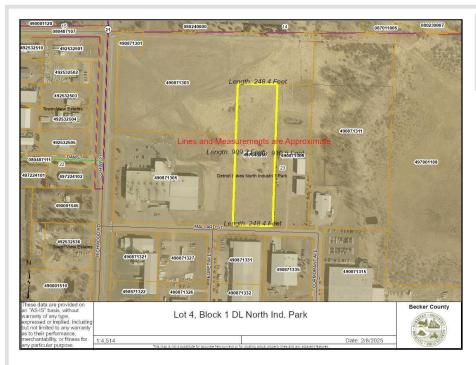

## **Additional Details:**

Lot Acres5.23Lot Dimensions250x910School District22

Taxes (unreported)
Taxes with Assessments (unreported)

Tax Year 2025