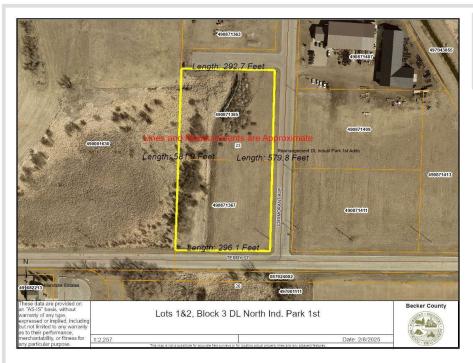

# \$136,140

3.96 Acres Subdivided

838 & 868 Cormorant Avenue Detroit Lakes MN 56501

Status: Active

## **Description:**

Calling all Contractors, Manufactures, Processing plants, or any other business looking to expand or grow in a industrial setting. Affordable City of Detroit Lakes Industrial lots available in the N Tower Road Industrial Park and the North Industrial Park. Lot sizes range from 2-5 acres. Tax Increment financing may be available. Call today with questions or for more information!

### Additional Details:

| Lot Acres              | 3.96         |
|------------------------|--------------|
| Lot Dimensions         | 295x580      |
| School District        | 22           |
| Taxes                  | (unreported) |
| Taxes with Assessments | (unreported) |
| Tax Year               | 2025         |

### **Driving Directions:**

From CR21 Turn East on Terry St. Double lot starts on the West corner of Terry and Cormorant

Listed By: The Real Estate Company of Detroit Lakes

Affinity Real Estate Inc. participates in the Regional Multiple Listing Service of Minnesota, Inc Broker Reciprocity (sm) program, allowing us to display other broker's listings on our website. All properties are subject to prior sale, change or withdrawal.