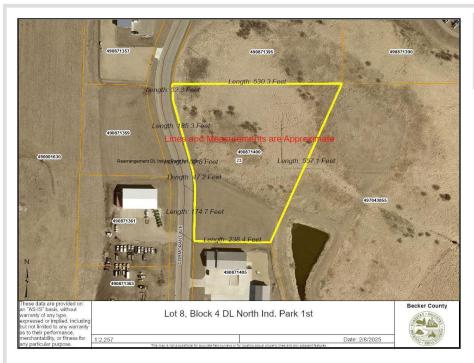

MLS 6659127 Land

\$62,172

4.2 Acres Subdivided

949 Cormorant Avenue Detroit Lakes MN 56501

Status: Active

## Additional Details:

| Lot Acres              | 4.2          |
|------------------------|--------------|
| Lot Dimensions         | Irregular    |
| School District        | 22           |
| Taxes                  | (unreported) |
| Taxes with Assessments | (unreported) |
| Tax Year               | 2025         |