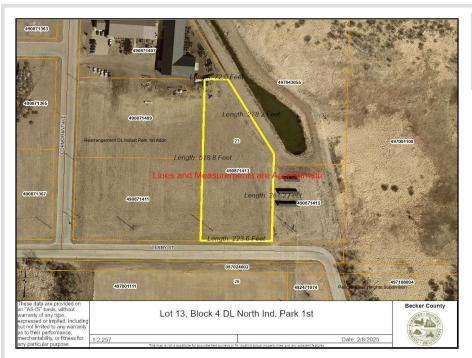

MLS 6659128 Land

\$93,852

2.24 Acres Subdivided

1416 Terry Street Detroit Lakes MN 56501

Status: Active

## **Additional Details:**

2.24 Lot Acres Lot Dimensions Irregular School District 22

Taxes (unreported) Taxes with Assessments (unreported) Tax Year 2025

**Additional Features:** 