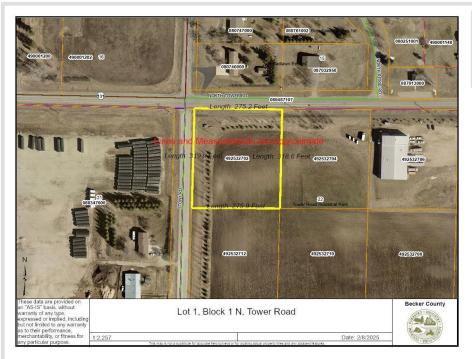

## **Additional Details:**

2.01 Lot Acres Lot Dimensions 275x315 School District 22

Taxes (unreported) Taxes with Assessments (unreported) Tax Year 2025

## **Driving Directions:**

Located on the SE corner of N Tower Road and Stony Rd

Listed By:

The Real Estate Company of Detroit Lakes

Affinity Real Estate Inc. participates in the Regional Multiple Listing Service of Minnesota, Inc Broker Reciprocity (sm) program, allowing us to display other broker's listings on our website. All properties are subject to prior sale, change or withdrawal.