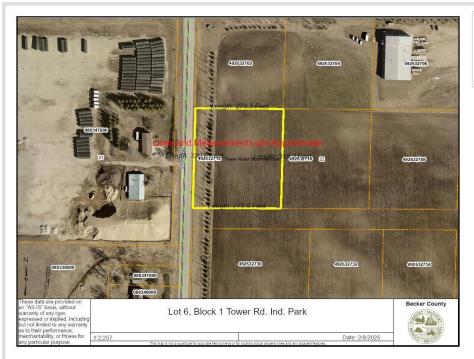

MLS 6659130 Land

\$86,785

2.01 Acres Subdivided

Lot 006 Stony Road Detroit Lakes MN 56501

Status: Active

## **Additional Details:**

2.01 Lot Acres Lot Dimensions 275x320 School District 22

Taxes (unreported) Taxes with Assessments (unreported) Tax Year 2025

**Additional Features:** 

## **Driving Directions:**

From N Tower Road drive South on Stony Road to 2nd lot on the East side of the road

Listed By:

The Real Estate Company of Detroit Lakes

Affinity Real Estate Inc. participates in the Regional Multiple Listing Service of Minnesota, Inc Broker Reciprocity (sm) program, allowing us to display other broker's listings on our website. All properties are subject to prior sale, change or withdrawal.