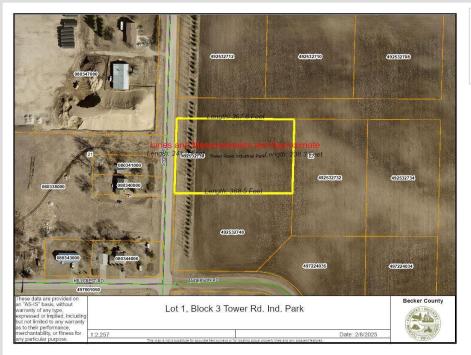

## **Additional Details:**

2.02 Lot Acres Lot Dimensions 236x365 School District 22

Taxes (unreported) Taxes with Assessments (unreported) Tax Year 2025

## **Driving Directions:**

From N Tower Road Drive South on Stony Road to lot 1 block 3 on left

Listed By:

The Real Estate Company of Detroit Lakes

Affinity Real Estate Inc. participates in the Regional Multiple Listing Service of Minnesota, Inc Broker Reciprocity (sm) program, allowing us to display other broker's listings on our website. All properties are subject to prior sale, change or withdrawal.