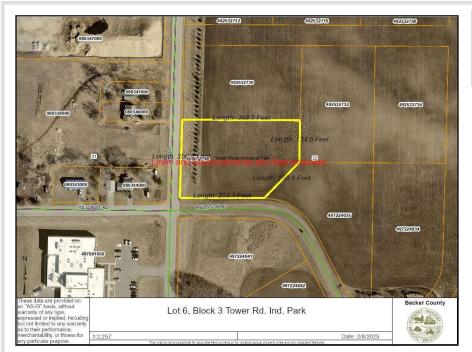

MLS 6659142 Land

\$83,294

1.97 Acres Subdivided

Lot 6 Stony Road Detroit Lakes MN 56501

Status: Active

## **Driving Directions:**

From N Tower Road drive south on Stony Road to The lot on the North East side of the intersection of Stony and Anderson Rd

Listed By:

The Real Estate Company of Detroit Lakes

Affinity Real Estate Inc. participates in the Regional Multiple Listing Service of Minnesota, Inc Broker Reciprocity (sm) program, allowing us to display other broker's listings on our website. All properties are subject to prior sale, change or withdrawal.