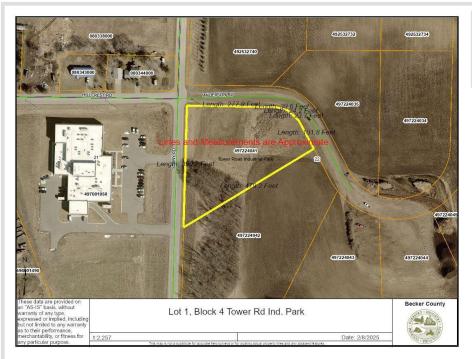

MLS 6659146 Land

\$91,262

2.27 Acres Subdivided

**TBD Stony Road** Detroit Lakes MN 56501

Status: Active

## **Description:**

Calling all Contractors, Manufactures, Processing plants, or any other business looking to expand or grow in a industrial setting. Affordable City of Detroit Lakes Industrial lots available in the N Tower Road Industrial Park and the North Industrial Park. Lot sizes range from 2-5 acres. Tax Increment financing may be available. Call today with questions or for more information!

## **Additional Details:**

2.27 Lot Acres Lot Dimensions Irregular School District 22

Taxes (unreported) Taxes with Assessments (unreported)

Tax Year 2025

## **Driving Directions:**

From N Tower Road in Detroit Lakes, Drive South on Stony Road to Lot on the south side of the corner of Stony Rd and Anderson Road

Listed By:

The Real Estate Company of Detroit Lakes