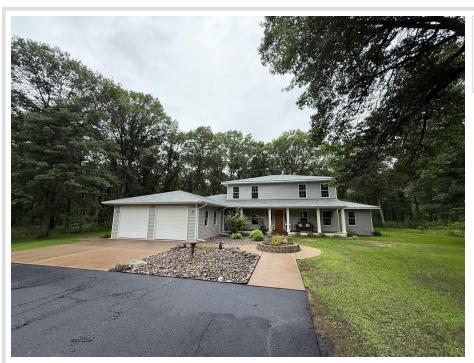

MLS 6659394 Residential

\$659,900

3,335 sq ft 4 bedrooms

4 baths

3630 Independence Road Brainerd MN 56401

Status: Active

## **Description:**

Private 5-acre living at a custom-built home close to town and all the Brainerd Lakes Area has to offer. This property offers the perfect blend of comfort, character, and functionality. Step inside from the inviting front porch and discover a warm, welcoming interior with spacious living areas and thoughtful updates throughout. Timeless floorplan with a massive main level master, 3 upper level bedrooms, flex room on main level + a formal AND informal dining area. Don't forget about the dedicated office off the 3-season porch! A partial basement hides all the utilities with an almost endless amount of storage. In addition, the property has incredible garage space: an attached 2-stall garage for everyday convenience, plus a detached 4-stall garage—ideal for hobbies, storage, or your toy collection. Brand new roof AND steel siding! Enjoy a private backyard, mature trees, and a quiet location just minutes from town.