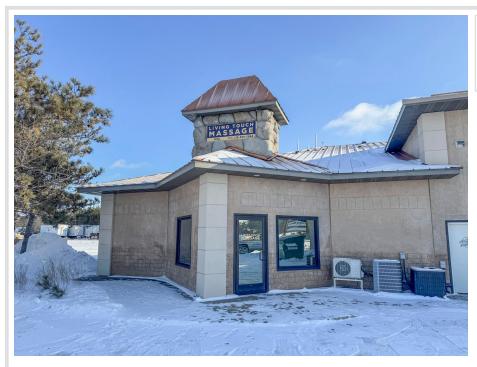

MLS 6659529 Commercial

\$147,750

481 Mag Seven Court Bemidji MN 56601

Status: Active

## **Description:**

Prime commercial space available in Bemidji, ideal for retail, office, or mixed use! Discover the perfect opportunity to establish or expand your business in this highly sought-after property. This versatile space offers almost 1300 sq ft of customizable area. Don't miss this rare chance to secure this type of commercial space!

## **Driving Directions:**

From downtown Bemidji, west on 5th St (division), South on Mag Seven Ct to building on west side of the road. This portion is on the West side of the building with (Living Touch) business in it.