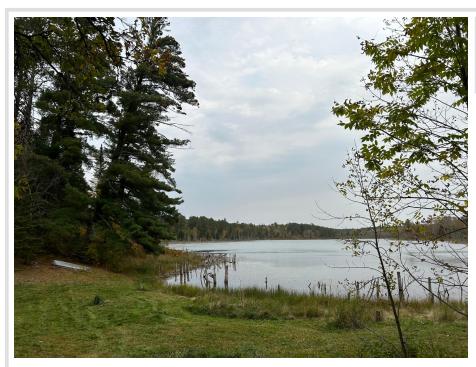

## **Description:**

Located minutes from Itasca State Park, this quiet, secluded almost 9 acre lot has it all. Over 400 feet of lakeshore on beautiful Glanders Lake. With a depth of 35 feet, this lake is a hidden gem for fishing. There is no public access to Glanders Lake, so fishing pressure is non existent. A large screen patio enclosure, a pad for an RV, electric and internet are waiting. Adjacent to 100's of acres of public land and an electrical easement clearing makes for deer bear grouse waterfowl hunting. Seasonal or year round living and activities include snowmobiling, hiking, fishing and hunting. Relax at your private get a way or exploring all that the Park Rapids area has to offer. Come check out this awesome lake lot located in the big woods of northwestern Minnesota!!!